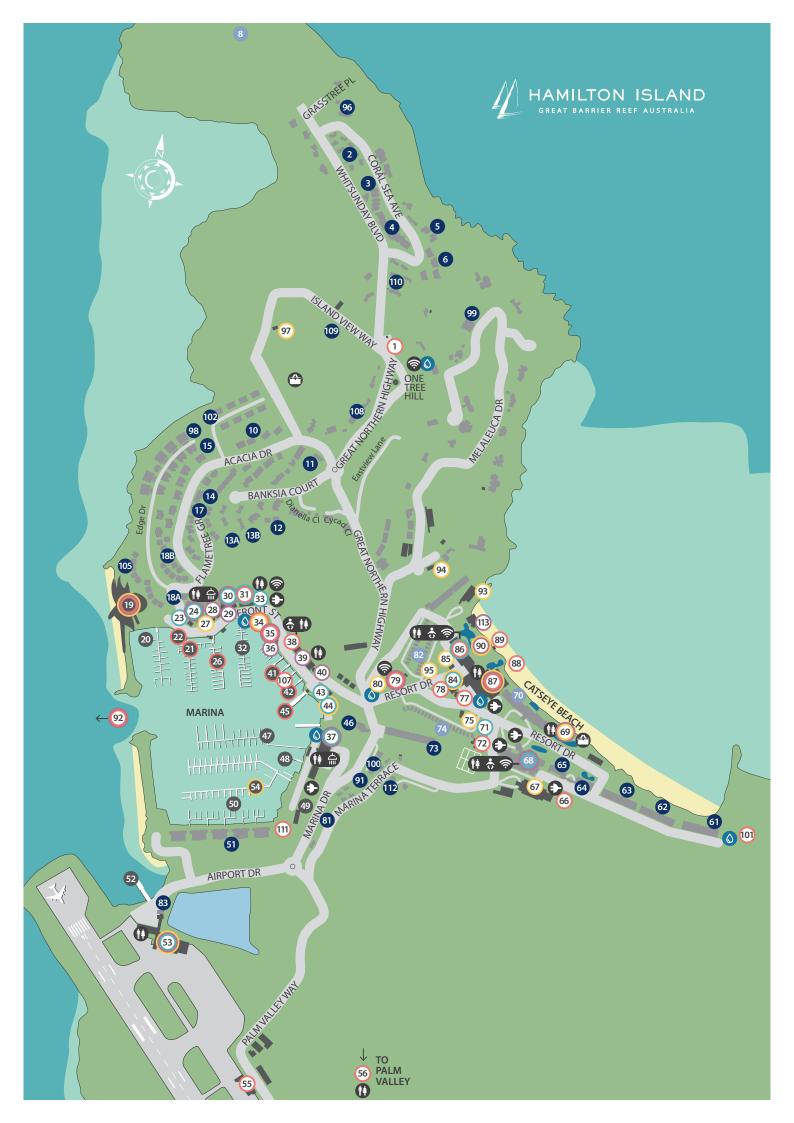

| HOTELS                              | Foots Artworks              | 23 | Manta Ray                               | 35  | E-Arm Marina Berths          | 20 |
|-------------------------------------|-----------------------------|----|-----------------------------------------|-----|------------------------------|----|
| Beach Club70                        |                             |    |                                         |     | Explore Jetty                |    |
| Palm Bungalows 74, 82               |                             |    |                                         |     | F-Arm Marina Berths          |    |
| Palm Bungalows Reception 68         | Hamilton Island Jewellery   | 86 |                                         |     | Fuel Jetty                   |    |
| qualia8                             | Hamilton Island Real Estate | 31 | HOLIDAY HOMES                           |     | G-Arm Marina Berths          | 54 |
| Reef View Hotel 68                  |                             | 86 | Alang Alang                             | 81  | Hamilton Island Yacht Club   | 19 |
|                                     | Lobby Shop – Reef View      | 68 | Anchorage                               | 12  | Marine Office, Boat Yard and |    |
| ACTIVITIES                          |                             |    |                                         |     | Chandlery                    | 49 |
| Alani107                            | The Deckhouse               | 24 | Bella Vista                             | 4   | On the Edge Jetty            | 42 |
| Art Classes (upstairs) 31           |                             |    |                                         |     | P-Arm Private Marina Berths  |    |
| Beach Sports* 89                    |                             |    |                                         |     | Watersports Jetty            |    |
| Beach Volleyball Court88            |                             |    |                                         |     | ,                            |    |
| Buggy Hire77                        |                             |    |                                         |     | FACILITIES                   |    |
| Cruise Whitsundays 45               |                             |    |                                         |     |                              | 53 |
| Dinghy Hire26                       | The Hut                     | 31 | Cooinda Gardens                         | 3   | All Saints Chapel            | 94 |
| Explore Hamilton Island 38          | Trader Pete's               | 43 | The Edge                                | 98  | Beach Pavilion               | 69 |
| Explore Reef Vessel 41              |                             |    | Element Hill                            | 110 | Bougainvillea Pool*          | 69 |
| Freedom Charters111                 | FOOD AND BEVERAGE           |    | Frangipani Lodge                        |     | Clownfish Club               |    |
| Go Karts 56                         | RESTAURANTS AND CAFES       |    | Heliconia Grove                         |     | Conference Centre            |    |
| Hamilton Island Air 55              |                             | 19 |                                         |     | Dolphin Pool*                |    |
| Hamilton Island Golf Club 92        |                             |    | Hidden Cove Apartments                  |     |                              |    |
| Hamilton Island Golf Club Jetty 35  |                             | 92 |                                         |     | Hamilton Island Weddings     |    |
| Hamilton Island Wildlife79          |                             |    |                                         |     | Hamilton Island Yacht Club   |    |
| Island Bowling 86                   |                             |    |                                         |     | Hesperus Picnic Area         |    |
| Jetski Tours 26                     |                             |    |                                         |     | Laundry                      |    |
| La Mar 107                          |                             |    |                                         |     | Main Pool                    |    |
| Mini Golf 72                        |                             |    |                                         |     | Medical Centre               |    |
| Non-motorised watersports89         |                             |    |                                         |     | The Outrigger                |    |
| Off Road Adventure Tours 56         | Pizzeria and Gelato Bar     | 39 | Oasis 13-28                             | 13B | Point Henning                | 97 |
| On the Edge Catamaran 42            | Pool Terrace Restaurant     | 68 | Papillon                                | 96  | Post Office/Bank@Post        | 44 |
| One Tree Hill Lookout 1             | Romano's Restaurant         | 36 | Panorama                                | 10  | Resort Centre                | 87 |
| Palm Valley Recreational Reserve 56 |                             |    |                                         |     | Island Safety and Security   |    |
| Predator Fishing Tours 22           |                             |    |                                         |     | ,                            |    |
| Quads for Kids 56                   |                             |    | Poinciana Lodge                         |     | BBQ Picnic Area              |    |
| Ricochet meeting point 34           | Airport Lounge and Bar      | 53 | Shorelines                              | 15  | Buggy Charging Area          |    |
| Spa wumurdaylin78                   | Beach Pavilion Kiosk        | 69 | White Haven House                       | 99  |                              | _  |
| Sports Club 72                      | Bommie Deck                 | 19 | Woodlands                               | 109 | Family/Baby Change Rooms     |    |
| Tennis Courts 72                    | Garden Bar                  | 30 | Yacht Club Villas                       | 105 | Restrooms                    |    |
| Topnotch Game Fishing 21            | Island Bar                  | 90 | Yacht Harbour Tower                     | 46  | Showers                      |    |
| Tour and Activity Desk 87           |                             |    |                                         |     | WiFi                         |    |
| Walking Trail Entrance 66,101       |                             |    | MARINA PRECINCT                         |     | Water Fountains              |    |
| validing trail Entrance             | Reef Bar and Lounge         |    |                                         | 41  |                              |    |
| RETAIL                              | Sails Bar                   |    | Airport Pontoon                         |     |                              |    |
| Airport Shop 53                     |                             |    | B-Arm Marina Berths                     |     |                              |    |
| Art Gallery (upstairs) 31           |                             | 28 |                                         |     |                              |    |
| Australia The Gift71                | IGA and Bottleshop          |    | Cruise Whitsundays Jetty                |     |                              |    |
| Floral Collections Florist 35       | •                           |    | , , , , , , , , , , , , , , , , , , , , |     |                              |    |